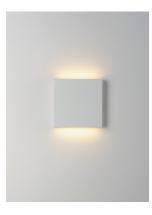

## **PRODUCT DESCRIPTION**

Low profile LED up and down wall sconce which can be used interior or exterior are available in both Black and White. The flat face provides a place for numbers which makes these great for multi-family installations.