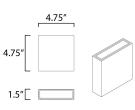

## **MEASUREMENTS**

| DIMENSION                                                                      | : 4.75" W x 4.75" H x 1.5" Ext                                                                                                 |
|--------------------------------------------------------------------------------|--------------------------------------------------------------------------------------------------------------------------------|
| BACK PLATE                                                                     | : 4.75" W x 1.25" H x 2.25" HCO                                                                                                |
| HANGING WEIGHT                                                                 | : 1.1 lb                                                                                                                       |
| LAMPING<br>INPUT VOLTAGE<br>LUMENS<br>BULB<br>BULB INCLUDED<br>DIMMABLE<br>CRI | : 120V<br>: 640 Rated (440 Del.)<br>: 2 x 4W LED PCB Integrated , 8W Total<br>: (Integrated)<br>: Triac CL or ELV<br>: 90+ CRI |

## x 1.5" Ext x 2.25" HCO

MATERIAL Aluminum, Glass RATINGS

cETLus Wet Location ADA

**FINISHES OPTION** 

Black (BK) White (WT)